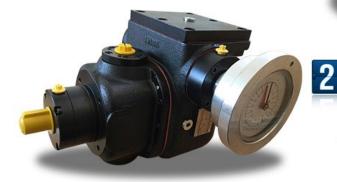

# **JLB Metering Pump**

# (Drop in replacement for REXROTH A2VK ) Available in Sizes 6,12,28,55,107,225

Pumps fitted with variable displacement control should not be operated at less than 10% of full displacement.

Variable displacement axial piston pump for pumping and metering polyurethane components(polyol and isocynate).