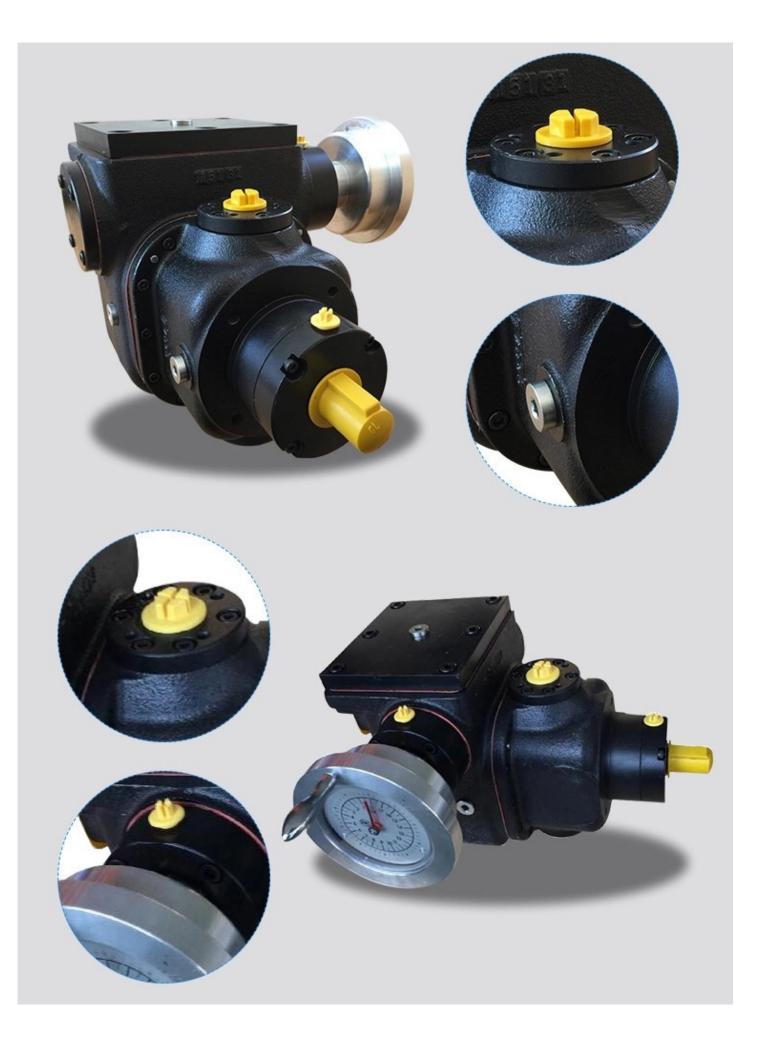

# **JLB Metering Pump**

# (Drop in replacement for REXROTH A2VK ) Available in Sizes 6,12,28,55,107,225

### **FEATURES**

- High metering accuracy and reproducibility of the variable pumped volumes.
- Robust manual adjustment via handwheel with integral precision measuring scale.
- Operating pressure up to 250 bar.
- Low pulsation of the pumped medium.

- Pump components are compatible with the pumped media (polyol, isocyanate) due to special pairings of materials and sealing elements.

- Low-noise
- Excellent volumetric efficiency for high metering accuracy.
- Double shaft seals with buffer fluid ports to guarantee safe operation (and protect the environment).
- With corrosion protection.