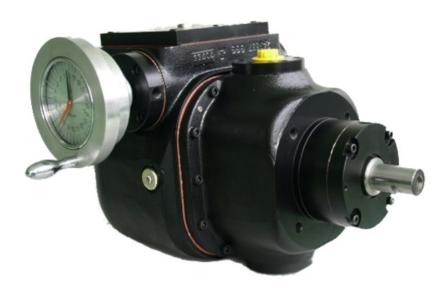

# **JLB Metering Pump**

# (Drop in replacement for REXROTH A2VK ) Available in Sizes 6,12,28,55,107,225

Pumps fitted with variable displacement control should not be operated at less than 10% of full displacement.

Variable displacement axial piston pump for pumping and metering polyurethane components(polyol and isocynate).