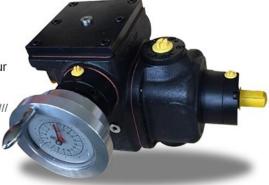

# **JLB Metering Pump**

# (Drop in replacement for REXROTH A2VK ) Available in Sizes 6,12,28,55,107,225

Pumps fitted with variable displacement control should not be operated at less than 10% of full displacement.

Variable displacement axial piston pump for pumping and metering polyurethane components(polyol and isocynate).