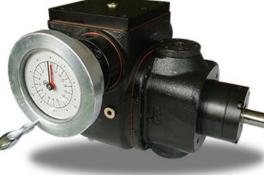

# **JLB Metering Pump**

# (Drop in replacement for REXROTH A2VK ) Available in Sizes 6,12,28,55,107,225

### **FEATURES**

- High metering accuracy and reproducibility of the variable pumped volumes.
- Robust manual adjustment via handwheel with integral precision measuring scale.
- Operating pressure up to 250 bar.
- Low pulsation of the pumped medium.

- Pump components are compatible with the pumped media (polyol, isocyanate) due to special pairings of materials and sealing elements.

- Low-noise
- Excellent volumetric efficiency for high metering accuracy.
- Double shaft seals with buffer fluid ports to guarantee safe operation (and protect the environment).
- With corrosion protection.