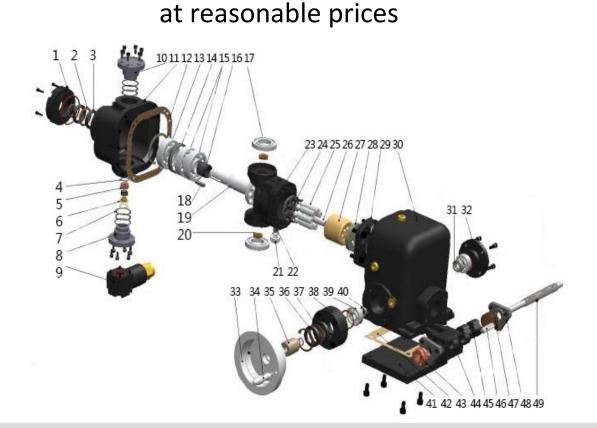

#### EXPLODED VIEW

# All parts are easily made available from OEM

- 1. Front cover
- 2. Spacer ring
- 3. Shaft seal ring
- 4. Square ring
- 5. Seal bush
- 6. Retaining ring
- 7. Shiw
- 8. Flange(high pressure)
- 9. Safety valve
- 10. Flange (low pressure)
- 11. Flange housing
- 12. Gasket
- 13. Ball bearing
- 14. Spacer bush
- 15. Angular contact ball bearing
- 16. Running bush

- 17. Bearing
- 18. Shaft key
- 19. Drive shaft
- 20. Seal bush
- 21. Slide ring
- 22. Pin
- 23. Swivel housing
- 24. Retaining plate
- 25. Piston
- 26. Center pin
- 27. Cylinder
- 28. Control pate
- 29. Port plate
- 30. Housing
- 31. Bush
- 32. Cover

- 33. Handwheel
- 34. Handle
- 35. Running bush
- 36. Shaft seal ring
- 37. Spacer ring
- 38. Cover
- 39. Bearing
- 40. Spacer ring
- 42. Gasket
- 43. Ring nut
- 44. Control head
- 45. Nut
- 46. Shaft key
- 47. Cup spring
- 48. Guide disk
- 49. Spindle